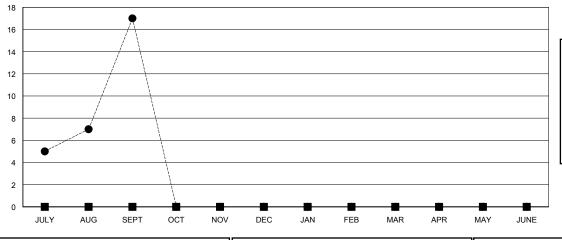

## GOALS AND ACTUAL MEMBERS CUMULATIVE

| -■- MEMBER GROWTH NET GOAL        |  |
|-----------------------------------|--|
| - ● - MEMBER GROWTH ACTUAL        |  |
| - ▲ - LAST YEAR MEMBERSHIP ACTUAL |  |
|                                   |  |
|                                   |  |